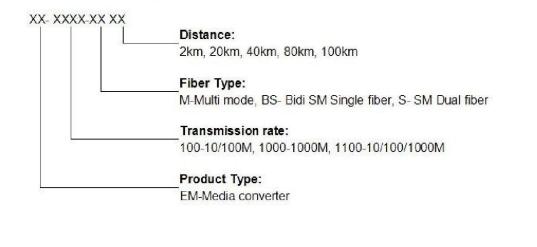

#### Item Number Code Explain:

### Ordering Details

| EM-100-BS20  | 10/100M, Standalone, Single fiber, Single mode, SC, 20km, external power supply  |
|--------------|----------------------------------------------------------------------------------|
| EM-100-BS40  | 10/100M, Standalone, Single fiber, Single mode, SC, 40km, external power supply  |
| EM-100-BS60  | 10/100M, Standalone, Single fiber, Single mode, SC, 60km, external power supply  |
| EM-100-BS80  | 10/100M, Standalone, Single fiber, Single mode, SC, 80km, external power supply  |
| EM-100-BS100 | 10/100M, Standalone, Single fiber, Single mode, SC, 100km, external power supply |
|              |                                                                                  |