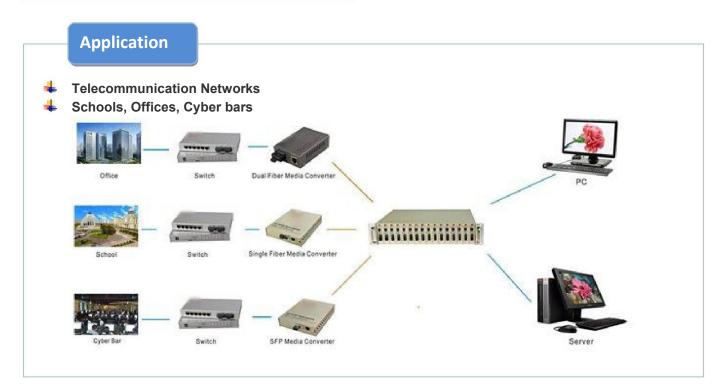

#### Introduction

The EM-100-BS series, the fast Ethernet media converters, featuring 1-fiber transmission with Wavelength Division Multiplexing (WDM) technology, utilize fiber optics to extend the physical distance range of typical Ethernet link to 20km-100km. It's often applied in school, cyber bars, offices, and telecommunication networks.