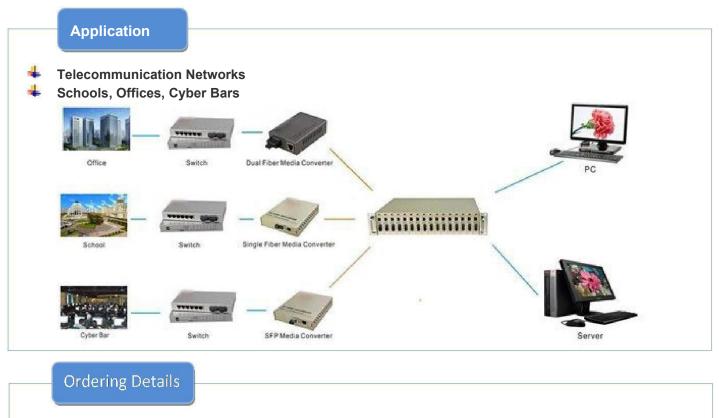

## Introduction

EM-1100-SSXX series Gigabit Ethernet SFP fiber media converters bridge the gap between copper and fiber infrastructures. The SFP fiber media converters are designed for maximum convenience for fiber to copper Ethernet conversion applications which require flexibility in transmission rates, working distances, and fiber network types which can be realized by simply changing the hot-plug-and-play SFPs.